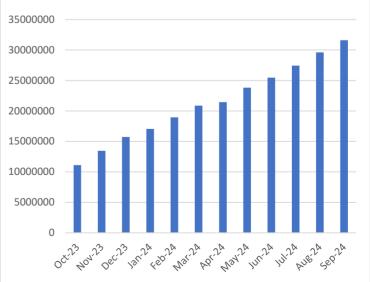

## TOTAL ASSETS IN 2023-2024

This report is produced by the MyCTSavings program in the Connecticut Office of the State Comptroller. Visit www.osc.ct.gov/crsa for more data on the retirement savings plan.