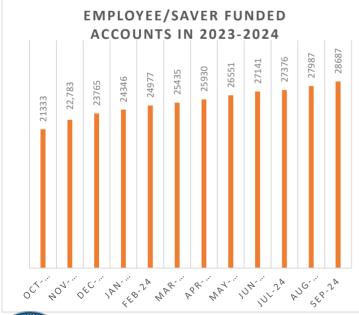

## September 2024

| Employers                                                   | 9/30/2024       | 8/31/2024       | Change         |
|-------------------------------------------------------------|-----------------|-----------------|----------------|
| Employers Registered                                        | 6,588           | 6,545           | 43             |
| Employers That Started Payroll Deductions (Since Inception) | 3,215           | 3,166           | 49             |
| Employers Facilitating Deductions (last 90 days)            | 2,796           | 2,756           | 40             |
| Self-Exempted Employers                                     | 12,134          | 11,920          | 214            |
| Employee/Savers                                             | 9/30/2024       | 8/31/2024       | Change         |
| Funded Accounts                                             | 28,687          | 27,987          | 700            |
| Payroll Contributing Accounts                               | 32,475          | 31,718          | 757            |
| Opt-Out Rate (first 30 days)                                | 18.48%          | 18.59%          | -0.11%         |
| Multiple Employer Accounts                                  | 8,030           | 7,808           | 222            |
| Self-Enrolled Accounts                                      | 282             | 274             | 8              |
| Funding                                                     | 9/30/2024       | 8/31/2024       | Change         |
| Total Assets                                                | \$31,598,524.39 | \$29,615,292.63 | \$1,983,231.76 |
| Average Funded Account Balance                              | \$1,101.49      | \$1,058.18      | \$43.31        |
| Total Contributions                                         | \$32,182,439.20 | \$30,417,705.34 | \$1,764,733.86 |
| Average Monthly Contribution Amount                         | \$108.30        | \$118.30        | -\$10.00       |
| Median Monthly Contribution Amount                          | \$78.28         | \$80.00         | -\$1.72        |
| Average Contribution Rate                                   | 3.37%           | 3.38%           | -0.01%         |
| Amount of Withdrawals                                       | \$4,228,239.46  | \$3,846,160.46  | \$382,079.00   |
| Accounts with a Full Withdrawal                             | 3,336           | 3,194           | 142            |
| Accounts with a Partial Withdrawal                          | 1,169           | 1,099           | 70             |
| Withdrawal Rate                                             | 10.27%          | 10.07%          | 0.20%          |